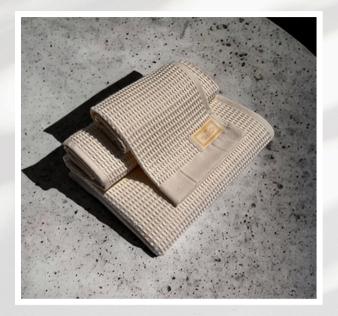

## **Wellow Collection Towels**

#### Available in One Elegant Colour: Natural Ecru

Our Wellow Collection Towels feature a unique design that combines waffle and zigzag patterns in a sophisticated natural ecru colour. Crafted from unbleached cotton and adorned with stylish tassels, these towels provide both beauty and functionality.

#### Sizes Available:

- Small: 35cm x 55cm Perfect for hands or travel.
- Medium: 55cm x 75cm Ideal for face and body.
- Large: 85cm x 180cm Great for wrapping up after a shower or lounging at the beach.

Whether you're drying off after a refreshing shower or enjoying a day at the beach, these towels cater to all your needs while adding a touch of elegance to your daily routine.