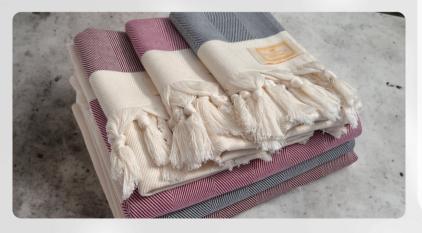

## <u>Luxury Mediterranean</u> <u>Series Towels</u>

Available in Three Elegant Colours: Violet, Claret, and Bluebell

Our Luxury Mediterranean Towels beautifully blend style and sustainability, making them an essential addition to your daily routine.

#### Sizes Available:

- Medium: 55cm x 75cm + 20cm tassel –
   Perfect for face and body.
- Large: 85cm x 180cm + 20cm tassel Ideal for wrapping up after a shower or lounging by the pool.

Crafted from 100% organic Turkish cotton, these towels offer exceptional softness and absorbency. Their vintage-inspired design enhances any setting, while the quick-drying properties ensure they are always ready for use.