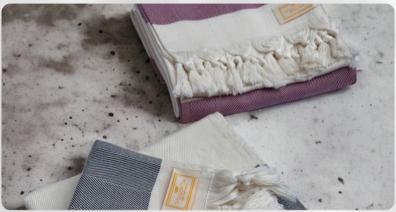

## <u>Luxury Mediterranean</u> <u>Series Towels</u>

Available in Three Elegant Colours: Violet, Claret, and Bluebell

Our Luxury Mediterranean Towels beautifully blend style and sustainability, making them an essential addition to your daily routine.

#### Sizes Available:

- Medium: 55cm x 75cm + 20cm tassel –
   Perfect for face and body.
- Large: 85cm x 180cm + 20cm tassel Ideal for wrapping up after a shower or lounging by the pool.

Crafted from 100% organic Turkish cotton, these towels offer exceptional softness and absorbency. Their vintage-inspired design enhances any setting, while the quick-drying properties ensure they are always ready for use.