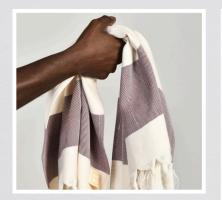

## <u>Luxury Mediterranean</u> <u>Series Towels</u>

Available in Three Elegant Colours: Violet, Claret, and Bluebell

Our Luxury Mediterranean Towels beautifully blend style and sustainability, making them an essential addition to your daily routine.

#### Sizes Available:

- Medium: 55cm x 75cm + 20cm tassel –
   Perfect for face and body.
- Large: 85cm x 180cm + 20cm tassel Ideal for wrapping up after a shower or lounging by the pool.

Crafted from 100% organic Turkish cotton, these towels offer exceptional softness and absorbency. Their vintage-inspired design enhances any setting, while the quick-drying properties ensure they are always ready for use.