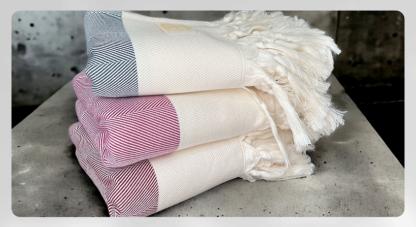

## <u>Luxury Mediterranean</u> <u>Series Towels</u>

Available in Three Elegant Colours: Violet, Claret, and Bluebell

Our Luxury Mediterranean Towels beautifully blend style and sustainability, making them an essential addition to your daily routine.

#### Sizes Available:

- Medium: 55cm x 75cm + 20cm tassel –
   Perfect for face and body.
- Large: 85cm x 180cm + 20cm tassel Ideal for wrapping up after a shower or lounging by the pool.

Crafted from 100% organic Turkish cotton, these towels offer exceptional softness and absorbency. Their vintage-inspired design enhances any setting, while the quick-drying properties ensure they are always ready for use.