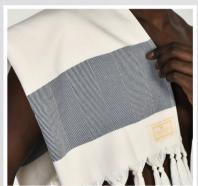

### Chic Waffle Towels

#### Available in Two Elegant Colours: Mustard Yellow & Natural Ecru

Our Waffle Towels are designed for versatility and style, making them the perfect addition to your home.

Crafted from 100% organic cotton, these towels offer exceptional softness and absorbency. The unique waffle texture not only enhances their aesthetic appeal but also increases their surface area for improved drying capabilities.