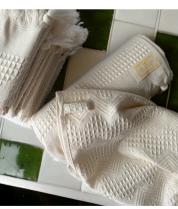

### Chic Waffle Towels

#### Available in Two Elegant Colours: Mustard Yellow & Natural Ecru

Our Waffle Towels are designed for versatility and style, making them the perfect addition to your home.

Crafted from 100% organic cotton, these towels offer exceptional softness and absorbency. The unique waffle texture not only enhances their aesthetic appeal but also increases their surface area for improved drying capabilities.