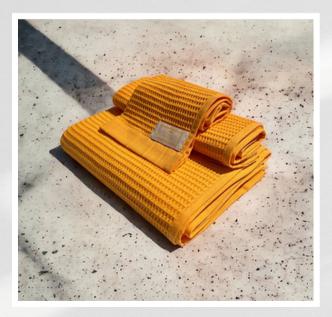

### Chic Waffle Towels

#### Available in Two Elegant Colours: Mustard Yellow & Natural Ecru

Our Waffle Towels are designed for versatility and style, making them the perfect addition to your home.

Crafted from 100% organic cotton, these towels offer exceptional softness and absorbency. The unique waffle texture not only enhances their aesthetic appeal but also increases their surface area for improved drying capabilities.