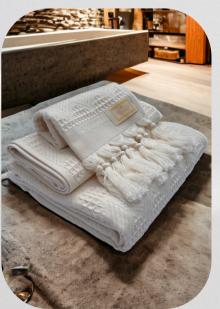

## <u>Luxury Mediterranean</u> <u>Series Towels</u>

Available in Three Elegant Colours: Violet, Claret, and Bluebell

Our Luxury Mediterranean Towels beautifully blend style and sustainability, making them an essential addition to your daily routine.

#### Sizes Available:

- Medium: 55cm x 75cm + 20cm tassel –
   Perfect for face and body.
- Large: 85cm x 180cm + 20cm tassel Ideal for wrapping up after a shower or lounging by the pool.

Crafted from 100% organic Turkish cotton, these towels offer exceptional softness and absorbency. Their vintage-inspired design enhances any setting, while the quick-drying properties ensure they are always ready for use.

Whether you're relaxing at the beach, enjoying a spa day, or unwinding at home, our Luxury Mediterranean Towels cater to all your needs with a touch of indulgence.