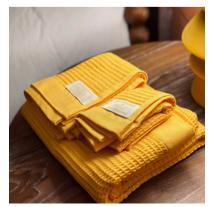

### Chic Waffle Towels

#### Available in Two Elegant Colours: Mustard Yellow & Natural Ecru

Our Waffle Towels are designed for versatility and style, making them the perfect addition to your home.

Crafted from 100% organic cotton, these towels offer exceptional softness and absorbency. The unique waffle texture not only enhances their aesthetic appeal but also increases their surface area for improved drying capabilities.