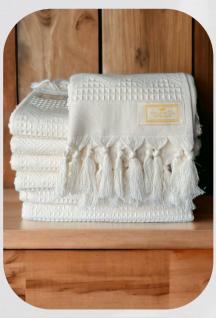

## **Wellow Collection Towels**

#### Available in One Elegant Colour: Natural Ecru

Our Wellow Collection Towels feature a unique design that combines waffle and zigzag patterns in a sophisticated natural ecru colour. Crafted from unbleached cotton and adorned with stylish tassels, these towels provide both beauty and functionality.

#### Sizes Available:

- Small: 35cm x 55cm Perfect for hands or travel.
- Medium: 55cm x 75cm Ideal for face and body.
- Large: 85cm x 180cm Great for wrapping up after a shower or lounging at the beach.

Whether you're drying off after a refreshing shower or enjoying a day at the beach, these towels cater to all your needs while adding a touch of elegance to your daily routine.