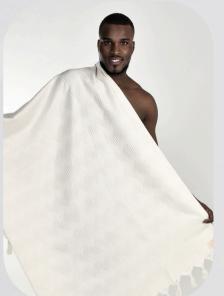

## **Wellow Collection Towels**

#### Available in One Elegant Colour: Natural Ecru

Our Wellow Collection Towels feature a unique design that combines waffle and zigzag patterns in a sophisticated natural ecru colour. Crafted from unbleached cotton and adorned with stylish tassels, these towels provide both beauty and functionality.

#### Sizes Available:

- Small: 35cm x 55cm Perfect for hands or travel.
- Medium: 55cm x 75cm Ideal for face and body.
- Large: 85cm x 180cm Great for wrapping up after a shower or lounging at the beach.

Whether you're drying off after a refreshing shower or enjoying a day at the beach, these towels cater to all your needs while adding a touch of elegance to your daily routine.