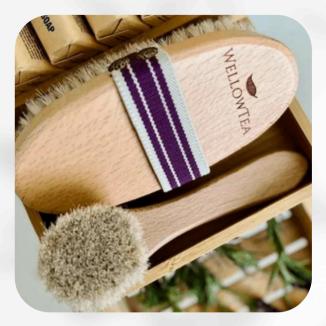

## Wellowtea Handcrafted Horsehair Bristle Brushes

#### Available in Face and Body Designs

Our face brushes combine horsehair and goat hair for gentle care, while the body brushes are made from premium horsehair. Each brush features a durable beech wood body and a rubber grip for easy handling.

Each set comes with an organic cotton carrying pouch, making it easy to keep your brushes safe and organised.

Start your day feeling refreshed and invigorated with our luxurious brushes.

Unclog pores and exfoliate for a smoother complexion.