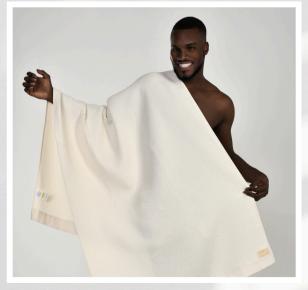

### Chic Waffle Towels

#### Available in Two Elegant Colours: Mustard Yellow & Natural Ecru

Our Waffle Towels are designed for versatility and style, making them the perfect addition to your home.

Crafted from 100% organic cotton, these towels offer exceptional softness and absorbency. The unique waffle texture not only enhances their aesthetic appeal but also increases their surface area for improved drying capabilities.

Whether you're drying off after a refreshing shower, enjoying a relaxing day at the spa, or simply lounging at home, our Waffle Towels are tailored to meet all your needs while adding a touch of elegance to your daily routine.