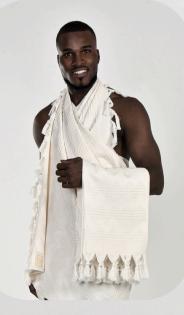

## **Wellow Collection Towels**

#### Available in One Elegant Colour: Natural Ecru

Our Wellow Collection Towels feature a unique design that combines waffle and zigzag patterns in a sophisticated natural ecru colour. Crafted from unbleached cotton and adorned with stylish tassels, these towels provide both beauty and functionality.

#### Sizes Available:

- Small: 35cm x 55cm Perfect for hands or travel.
- Medium: 55cm x 75cm Ideal for face and body.
- Large: 85cm x 180cm Great for wrapping up after a shower or lounging at the beach.

Whether you're drying off after a refreshing shower or enjoying a day at the beach, these towels cater to all your needs while adding a touch of elegance to your daily routine.