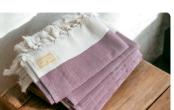

## <u>Luxury Mediterranean</u> <u>Series Towels</u>

Available in Three Elegant Colours: Violet, Claret, and Bluebell

Our Luxury Mediterranean Towels beautifully blend style and sustainability, making them an essential addition to your daily routine.

#### Sizes Available:

- Medium: 55cm x 75cm + 20cm tassel –
   Perfect for face and body.
- Large: 85cm x 180cm + 20cm tassel Ideal for wrapping up after a shower or lounging by the pool.

Crafted from 100% organic Turkish cotton, these towels offer exceptional softness and absorbency. Their vintage-inspired design enhances any setting, while the quick-drying properties ensure they are always ready for use.