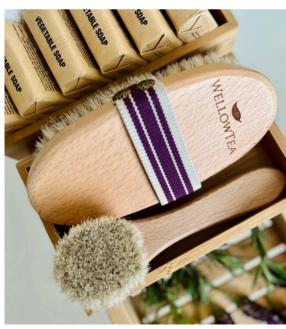

## Wellowtea Handcrafted Horsehair Bristle Brushes

#### Available in Face and Body Designs

Our face brushes combine horsehair and goat hair for gentle care, while the body brushes are made from premium horsehair. Each brush features a durable beech wood body and a rubber grip for easy handling.

Each set comes with an organic cotton carrying pouch, making it easy to keep your brushes safe and organised.

Start your day feeling refreshed and invigorated with our luxurious brushes.

Unclog pores and exfoliate for a smoother complexion.