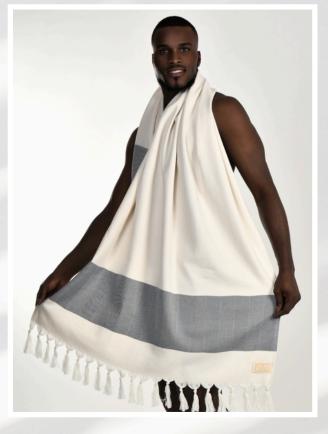

## <u>Luxury Mediterranean</u> <u>Series Towels</u>

Available in Three Elegant Colours: Violet, Claret, and Bluebell

Our Luxury Mediterranean Towels beautifully blend style and sustainability, making them an essential addition to your daily routine.

#### Sizes Available:

- Medium: 55cm x 75cm + 20cm tassel –
   Perfect for face and body.
- Large: 85cm x 180cm + 20cm tassel Ideal for wrapping up after a shower or lounging by the pool.

Crafted from 100% organic Turkish cotton, these towels offer exceptional softness and absorbency. Their vintage-inspired design enhances any setting, while the quick-drying properties ensure they are always ready for use.

Whether you're relaxing at the beach, enjoying a spa day, or unwinding at home, our Luxury Mediterranean Towels cater to all your needs with a touch of indulgence.