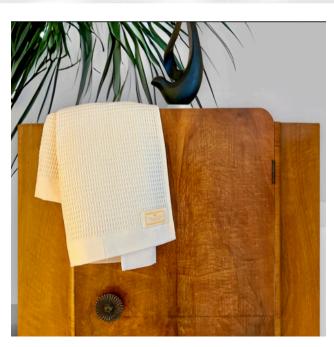

## **Wellow Collection Towels**

#### Available in One Elegant Colour: Natural Ecru

Our Wellow Collection Towels feature a unique design that combines waffle and zigzag patterns in a sophisticated natural ecru colour. Crafted from unbleached cotton and adorned with stylish tassels, these towels provide both beauty and functionality.